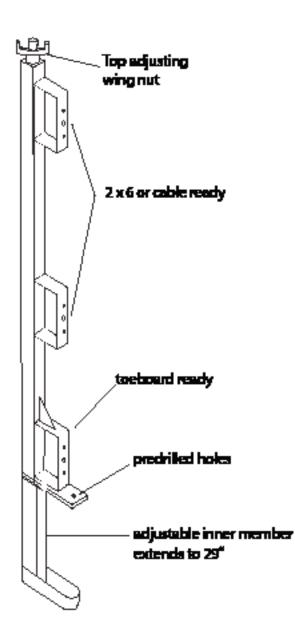

## DUAL ADJUSTING PERIMETER GUARDRAIL POST

The Perimeter Guardrail Post is now available for purchase. The top adjusting wing nut makes adjustment quick and easy from a standing position.

The post will clamp to any slab up to 29" thick. The post is then screwed or shot into the slab and lumber guardrails installed.

### Perimeter Guardrail Post Advantages

- Galvanized for maximum durability and service life
- Easily adjustable clamp secures slab sizes up to 29"
- Predrilled holes at base allows screwing to concrete slabs
- Top adjusting wing nut tightens from a standing position
- · Easy to maintain and transport from job to job